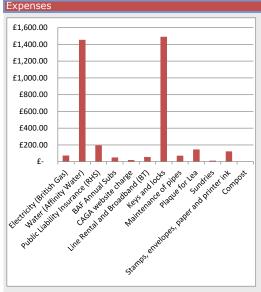

| Amenities                      | 1   | st quarter |   | 2nd quarter |   | 3rd quarter | 4 | th quarter |   | Total    |
|--------------------------------|-----|------------|---|-------------|---|-------------|---|------------|---|----------|
| Electricity (British Gas)      |     |            | £ | 50.96       | £ | 22.89       |   |            | £ | 73.85    |
| Water (Affinity Water)         |     |            |   |             | £ | 1,454.17    |   |            | £ | 1,454.17 |
| Public Liability Insurance (RI | £   | 196.00     |   |             |   |             |   |            | £ | 196.00   |
| BAF Annual Subs                |     |            | £ | 50.00       |   |             |   |            | £ | 50.00    |
| CAGA website charge            |     |            |   |             |   |             | £ | 19.95      | £ | 19.95    |
| Line Rental and Broadband (    | BT) |            |   |             |   |             | £ | 57.15      | £ | 57.15    |
| Total                          | £   | 196.00     | £ | 100.96      | £ | 1,477.06    | £ | 77.10      | £ | 1,851.12 |

| Capital items and maintenance | 15 | st quarter |   | 2nd quarter |   | 3rd quarter |   | 4th quarter |   | Total    |
|-------------------------------|----|------------|---|-------------|---|-------------|---|-------------|---|----------|
| Keys and locks                |    |            | £ | 334.07      | £ | 1,077.63    | £ | 78.76       | £ | 1,490.46 |
| Maintenance of pipes          |    |            | £ | 72.00       |   |             |   |             | £ | 72.00    |
| Plaque for Lea                |    |            |   |             |   |             | £ | 145.58      | £ | 145.58   |
| Sundries                      |    |            |   |             |   |             | £ | 12.82       | £ | 12.82    |
| Total                         | £  | -          | £ | 406.07      | £ | 1,077.63    | £ | 237.16      | £ | 1,720.86 |

| Admin                    | 1st | quarter |   | 2nd quarter |   | 3rd quarter | 4t | h quarter |   | Total  |
|--------------------------|-----|---------|---|-------------|---|-------------|----|-----------|---|--------|
| Stamps, envelopes, paper |     |         |   |             |   |             |    |           |   |        |
| and printer ink          |     |         | £ | 97.86       | £ | 25.04       |    |           | £ | 122.90 |
| Transportation           |     |         |   |             |   |             |    |           | £ | -      |
| Stationery supplies      |     |         |   |             |   |             |    |           | £ | -      |
| Fax services             |     |         |   |             |   |             |    |           | £ | -      |
| Total                    | £   | -       | £ | 97.86       | £ | 25.04       | £  | -         | £ | 122.90 |