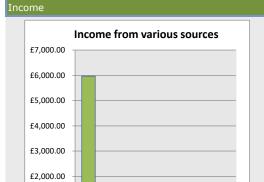

| Income                      | 1st quarter |   | 2nd quarter |   | 3rd quarter |   | 4th quarter |   | Total    |
|-----------------------------|-------------|---|-------------|---|-------------|---|-------------|---|----------|
| Tenancy fees                |             | £ | 5,311.00    | £ | 340.00      | £ | 315.00      | £ | 5,966.00 |
| Key deposits                |             | £ | 40.00       | £ | 140.00      |   |             | £ | 180.00   |
| Interest (Current Account)  |             |   |             |   |             |   |             | £ | -        |
| Interest (Business Reserve) |             | £ | 0.39        | £ | 0.39        | £ | 1.31        | £ | 2.09     |
| Trading hut sales           |             | £ | 7.00        | £ | 30.00       |   |             | £ | 37.00    |
| Other                       |             |   |             |   |             | £ | 150.53      | £ | 150.53   |
| Total                       | £ -         | £ | 5,358.39    | £ | 510.39      | £ | 466.84      | £ | 6,335.62 |